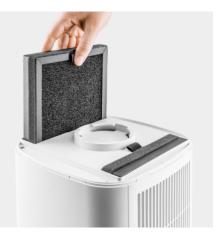

#### High Protect 13 Filter

- HEPA filter for the removal of pathogens and aerosols
- $\blacksquare$  For bonding odours and chemical vapours.

#### **Dual air inlet system**

■ Thanks to the air intake on both sides, a high air flow rate is guaranteed.