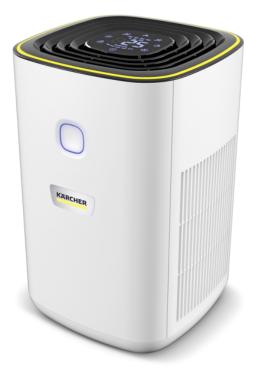

### **AF 20**

Fast air purification in rooms of 20  $m^{2*}$  – 40  $m^{2}$ : the compact AF 20 air purifier with H13 filtration and activated carbon reliably removes pathogens, fine dust, allergens and odours.

Order no.

1.024-820.0

- High air flow rate
- Sensor technology

| Technical data                               |             |                         |
|----------------------------------------------|-------------|-------------------------|
| EAN code                                     |             | 4054278899947           |
| Supply voltage                               | Ph / V / Hz | 1 / 100 - 240 / 50 - 60 |
| Connected load                               | W           | 24                      |
| Suitable room size                           | m²          | up to 40                |
| Air throughput                               | m³/h        | up to 220               |
| Filter efficiency according to particle size |             | 0.3 μm >= 99.95 %       |
| Power settings                               |             | 3                       |
| Weight without accessories                   | kg          | 3                       |
| Weight incl. packaging                       | kg          | 4                       |
| Dimensions (L × W × H)                       | mm          | 220 × 220 × 346         |

| Equipment                                   |   |
|---------------------------------------------|---|
| Dual filter system                          |   |
| Filter change indicator                     | • |
| Air quality display                         |   |
| Operation of the device with touch function |   |
| Automatic mode                              |   |
| Night mode                                  | • |
| Locking function                            |   |
| Timer program                               | • |
| Included in the scope of supply.            |   |