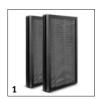

# **ACCESSORIES FOR AF 20 1.024-820.0**

|                  |   | Order no.   | Description                                                                                                                                                                     |   |
|------------------|---|-------------|---------------------------------------------------------------------------------------------------------------------------------------------------------------------------------|---|
| AIR TREATMENT    |   | Order 110.  | Description                                                                                                                                                                     |   |
| Filter set AF 20 | 1 | 2.863-056.0 | Strong performance, huge efficiency: The replacement filter kit for the AF 20 air purifier comprises H13 filter material and has an antibacterial-coated active carbon element. | • |