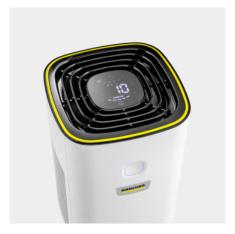

#### Display

■ Indication of the air quality in µg/m³ as well as the filter and device status.