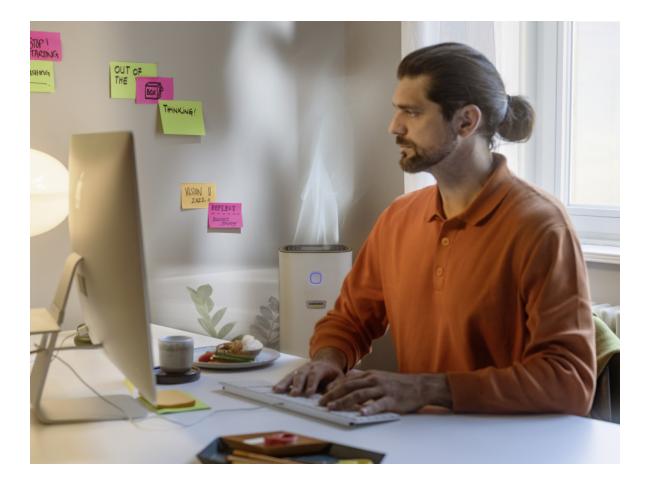

# **ACCESSORIES FOR AF 20 1.024-820.0**

|                  |   | Order no.   | Description                                                                                                                                                                     |   |
|------------------|---|-------------|---------------------------------------------------------------------------------------------------------------------------------------------------------------------------------|---|
| AIR TREATMENT    |   | Order 110.  | Description                                                                                                                                                                     |   |
| Filter set AF 20 | 1 | 2.863-056.0 | Strong performance, huge efficiency: The replacement filter kit for the AF 20 air purifier comprises H13 filter material and has an antibacterial-coated active carbon element. | • |